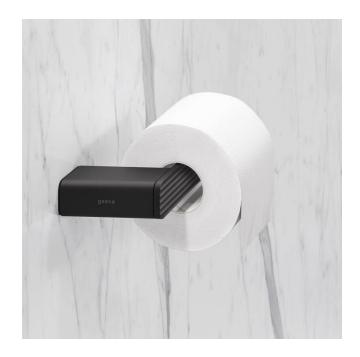

Brand: Geesa, Netherlands

Name: Shift Black – Toilet roll holder without

cover with Horizontal Stripe Pattern

Item Code: 9909-06R 93

Designer: Geesa Color / Finish: Black

Dimensions: Overall (LxWxH in cm)

20.2 x 7.7x 3.0 cm