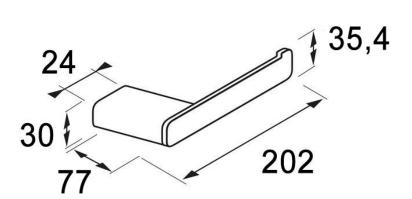

Brand: Geesa, Netherlands

Name: Shift Black – Toilet roll holder without

cover with Horizontal Stripe Pattern

Item Code: 9909-06R 93

Designer: Geesa Color / Finish: Black

Dimensions: Overall (LxWxH in cm)

20.2 x 7.7x 3.0 cm

## Product info:

• Finishing: Powder Coating

• Material: Brass; Stainless steel

• Mounting type: Screws

Mounting set included: Yes

• Center to center distance (mm): 24

Follow cleaning instructions and avoid using any harmful chemicals. Failure to do so voids the warranty.